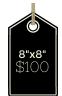

## CHOOSE YOUR BRICK SIZE Examples:

Write up to 3 lines with 18 characters per line. In memory of Jackie Greeenhaw Service above Self

Write up to 6 lines with 18 characters per line.

IN HONOR OF RALPH & LIB BRETT FOR THE KNOWLEDGE AND LOVE THEY SHARED WITH THEIR MANY STUDENTS